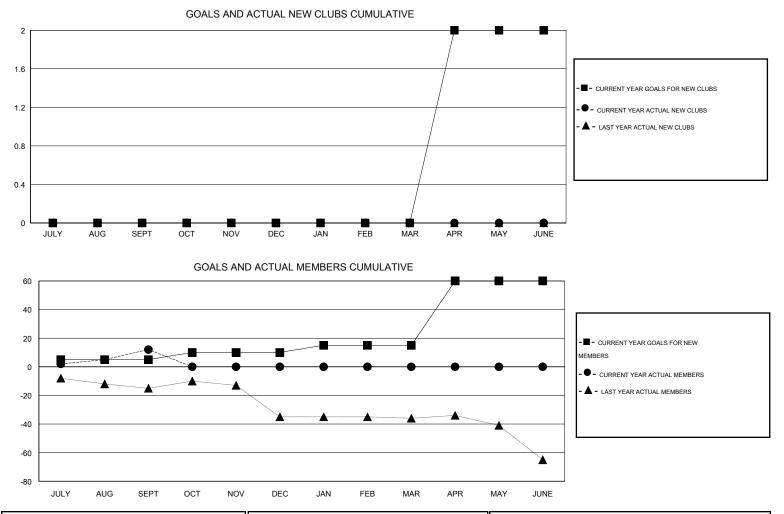

## GMT: Kenneth Schwols

| LOCATION NEBRASKA |
|-------------------|
|-------------------|

GMT CA 1

| -                            |                  | Clubs            |                  |                  | Members                      |                    |                                     |                    |                  |
|------------------------------|------------------|------------------|------------------|------------------|------------------------------|--------------------|-------------------------------------|--------------------|------------------|
|                              | RESU             | TS FOR 2016-2017 |                  |                  | RESULTS FOR 2016-2017        |                    |                                     |                    |                  |
| QUARTER                      | NEW CLUB<br>GOAL | NEW CLUBS        | DROPPED<br>CLUBS | NET<br>GAIN/LOSS | QUARTER                      | NEW MEMBER<br>GOAL | CHARTER AND<br>NEW MEMBERS<br>ADDED | DROPPED<br>MEMBERS | NET<br>GAIN/LOSS |
| JULY/AUG/SEPT<br>OCT/NOV/DEC | 0<br>0           | 0<br>0           | 0<br>0           | 0<br>0           | JULY/AUG/SEPT<br>OCT/NOV/DEC | 5<br>5             | 17<br>0                             | 5<br>0             | 12<br>0          |
| JAN/FEB/MAR<br>APR/MAY/JUNE  | 0                | 0                | 0                | 0                | JAN/FEB/MAR<br>APR/MAY/JUNE  | 5<br>45            | 0                                   | 0                  | 0                |